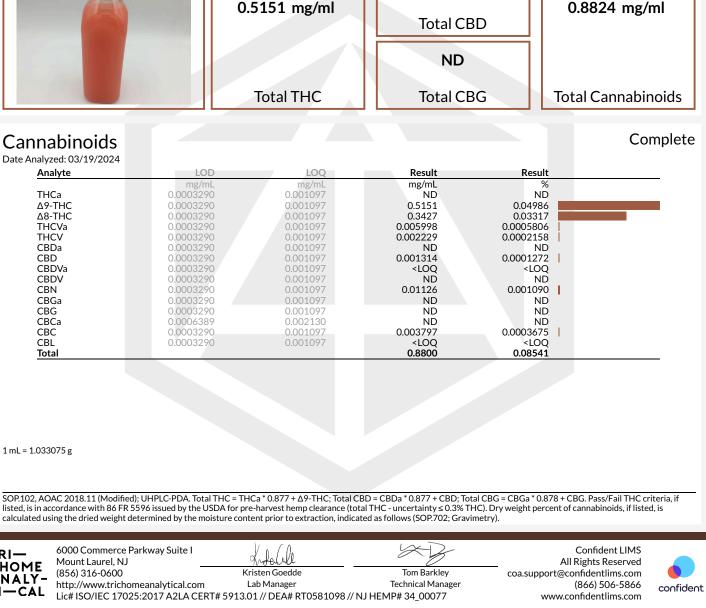

Sample Received: 03/19/2024; Report Created: 03/20/2024; Sampled By: Client;

ND=Not Detected, NR=Not Reported, LOD=Limit of Detection, LOQ=Limit of Quantitation. Action levels reported for contaminants are in accordance with N.J.S.A. 24:61-19 (CRC Resolution 2021-9) issued by the New Jersey Cannabis Regulatory Commission. Values reported relate only to the product tested and batched under the batch number identified above. Trichome Analytical makes no claims as to the efficacy, safety, or other risks associated with any detected or non-detected level of any compounds reported herein. All analytical work is performed using validated methods and in accordance with state and/or federal guidelines. This certificate may only be reproduced in full.